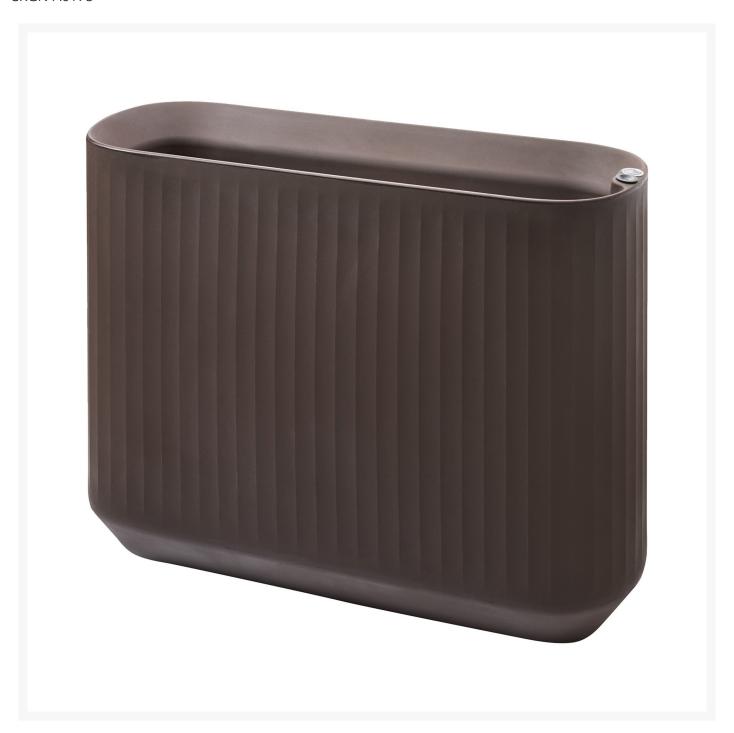

## Mod Planter 40" Tall

CRGN-A6175

Designed with modularity in mind, our Mod self-watering planters can be stacked and combined in hundreds of configurations to create green dividers anywhere. Use them all in one color or combine colors to create your own design. The Mod planter features a built-in TruDrop One system, which is an innovative self-

watering technology that reduces the need for watering for up to 6 weeks. Let the TruDrop system take care of an everyday chore. Then you can travel worry-free and have more time to enjoy the art of gardening.

- Price is listed per item; minimum order quantity of two
- Lightweight
- Weather-resistant
- Anti-shock and crack-proof molded resin
- Multiple color choices available
- Total Dimensions: 39.4"L x 13.6"W x 29.7"H
- Interior Dimensions: 37.2"L x 17.5"H