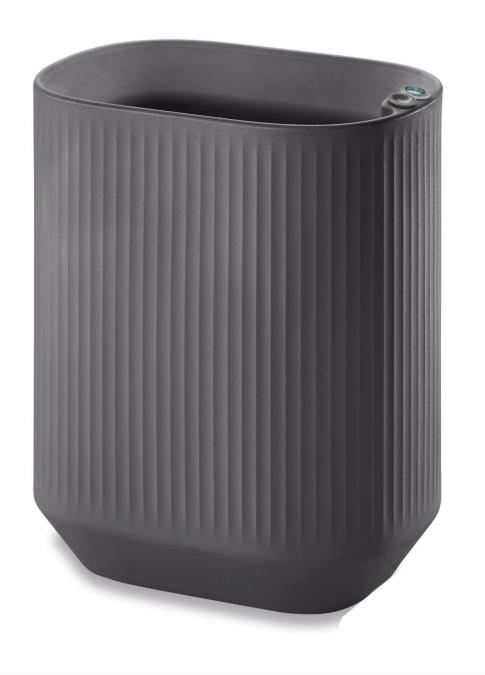

## Mod Planter 24" Tall

CRGN-A6160

Designed with modularity in mind, our Mod self-watering planters can be stacked and combined in hundreds of configurations to create green dividers anywhere. Use them all in one color or combine colors to create your own design. This unique trough planter makes a great styled garden bed for growing vegetables and

herbs. It also excels as a barrier. The Mod planter features a built-in TruDrop One system, which is an innovative self-watering technology that reduces the need for watering for up to 6 weeks. Let the TruDrop system take care of an everyday chore. Then you can travel worry-free and have more time to enjoy the art of gardening.

- Price is listed per item; minimum order quantity of two
- Lightweight
- Weather-resistant
- Anti-shock and crack-proof molded resin
- Multiple color choices available
- Total Dimensions: 19.7L x 13.8W x 23.62H inches
- Interior Dimensions: 8.98L x 17.52H inches