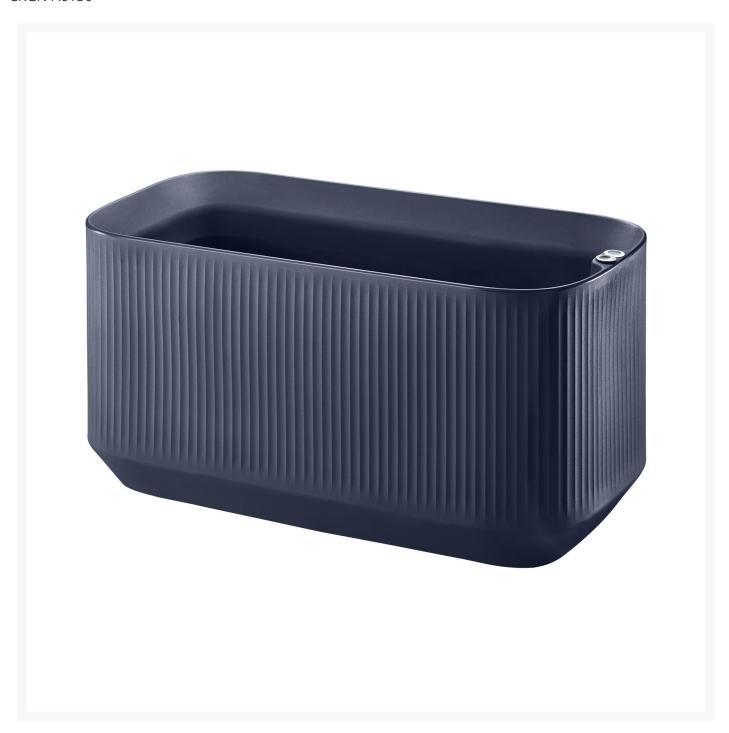

## Mod Planter 20" Tall

CRGN-A6150

Designed with modularity in mind, our Mod self-watering planters can be stacked and combined in hundreds of configurations to create green dividers anywhere. Use them all in one color or combine colors to create your own design. This unique trough planter makes a great styled garden bed for growing vegetables and

herbs. It also excels as a barrier. The Mod planter features a built-in TruDrop One system, which is an innovative self-watering technology that reduces the need for watering for up to 6 weeks. Let the TruDrop system take care of an everyday chore. Then you can travel worry-free and have more time to enjoy the art of gardening.

- Price is listed per item; minimum order quantity of two
- Lightweight
- Weather-resistant
- Anti-shock and crack-proof molded resin
- Multiple color choices available
- Total Dimensions: 39.8L x 19.8W x 19.8H inches
- Interior Dimensions: 37.2L x 12.1H inches