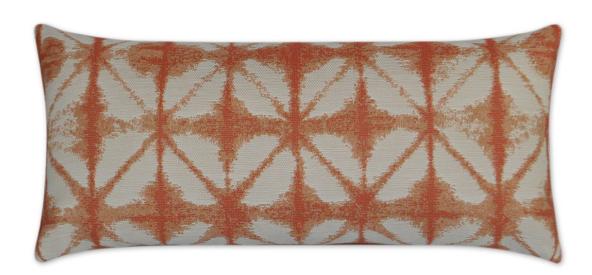

## Midori Nectarine Lumbar Outdoor Pillow 24x12

DVK-OD-239-N

Midori Lumbar in Nectarine features a Shibori tie-dye pattern that is perfect for creating a casual laid-back look. It comes with a solid orange colored back. This pillow may be available as a square pillow and may also