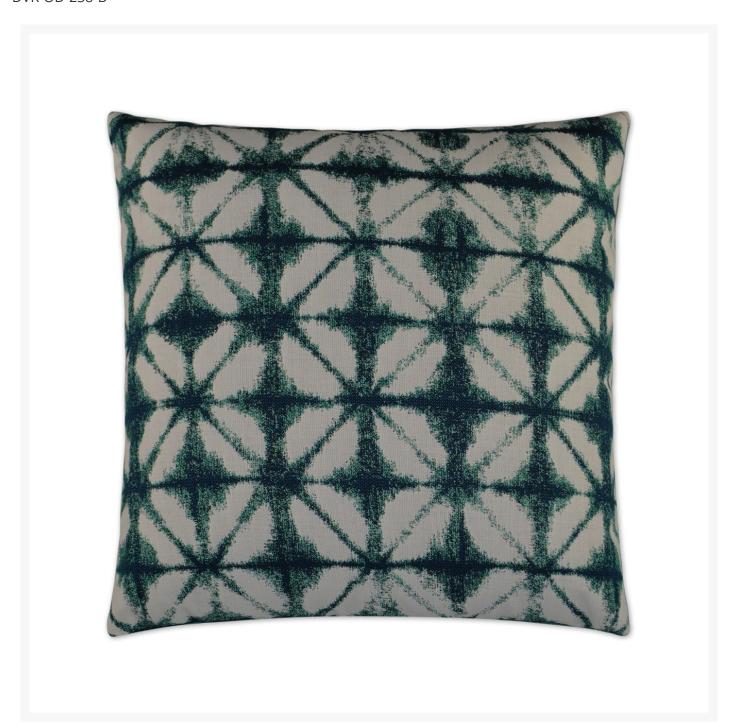

## Midori Bermuda Outdoor Pillow 22x22

DVK-OD-238-B

Midori in Bermuda features a Shibori tie-dye pattern that is perfect for creating a casual laid-back look. It comes with a solid turquoise colored back. This pillow may be available as a lumbar pillow and may also

come in these colorways: Bermuda, Emerald, and Nectarine.

- These fashionable outdoor accent pillows are the perfect way to update the look of your patio furniture
- Polyester Angel Hair Down Alternative insert
- Only the highest quality materials for durability, longevity, and comfort
- High abrasion and pill-resistant
- Quick Dry
- Stain and liquid resistant
- Ultraviolet & fade resistant
- Mildew, mold & rot resistant
- Resists Dry & Wet Crocking
- Made in the USA
- Note: These pillows are made to order and cannot be cancelled, refunded, or returned