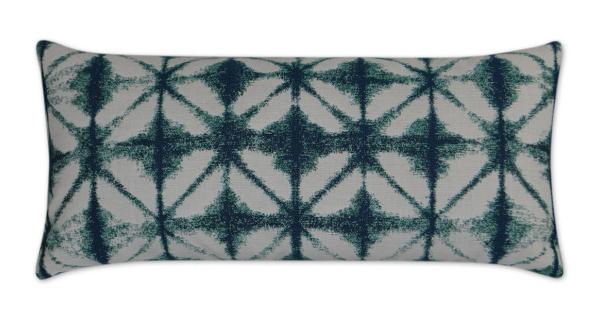

## Midori Bermuda Lumbar Outdoor Pillow 24x12

DVK-OD-239-B

Midori Lumbar in Bermuda features a Shibori tie-dye pattern that is perfect for creating a casual laid-back look. It comes with a solid turquoise colored back. This pillow may be available as a square pillow and may