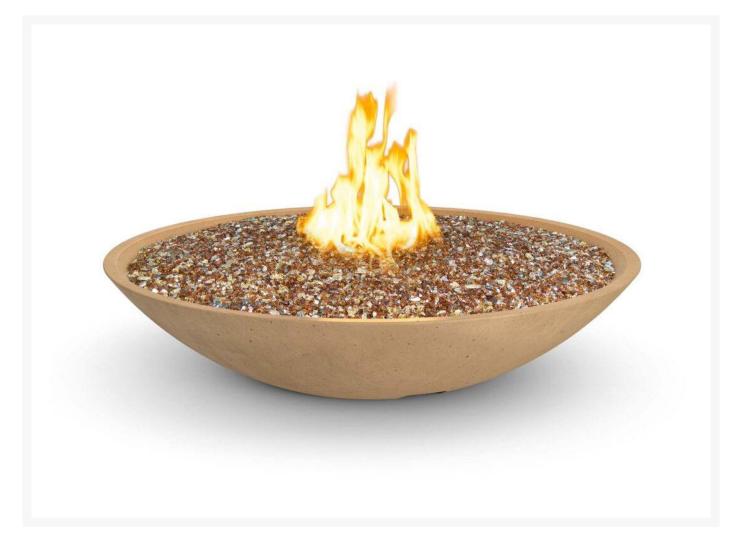

## Marseille Fire Bowl Small, Medium, and Large

CGP-75

Marseille Fire Bowls feature a low profile design with ball feet and a wide opening to accommodate more fire media. Handcrafted from glass fiber reinforced concrete, these Marseille Fire Bowls come in a variety of different colors.

- Handcrafted from innovative Glass Fiber Reinforced Concrete
- 16" stainless steel burner (32", 40" & 48" Models)
- Available with water spout (32", 40" & 48" Models)
- Optional 120V Bluetooth FyreStarter Ignition available; on/off remote control
- Available for Natural Gas or Propane
- 24" Dimensions: 24" diameter x 6.5"H; 45 lbs; 20 lbs fire glass recommended
- 32" Dimensions: 32" diameter x 8.5"H; 90 lbs; 40 lbs fire glass recommended