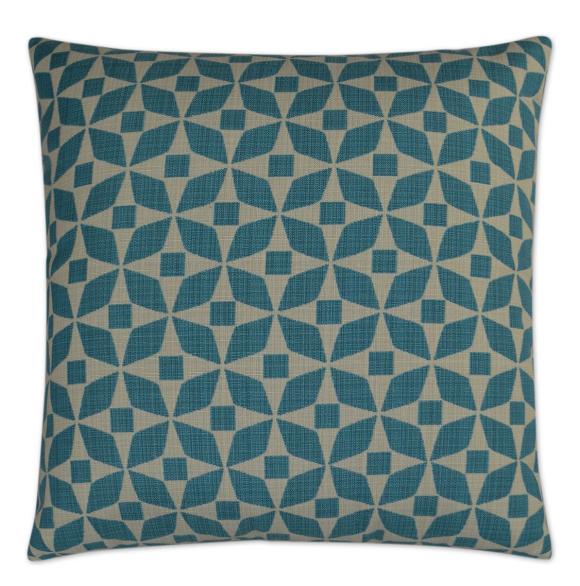

## Marquee Turquoise Outdoor Pillow 22x22

DVK-OD-201-T

This geometric pillow makes a wonderful accent pillow for your indoor and outdoor décor. Marquee has the same fabric on front and back. It may also be available in the colorways: Paprika and Turquoise. This pillow