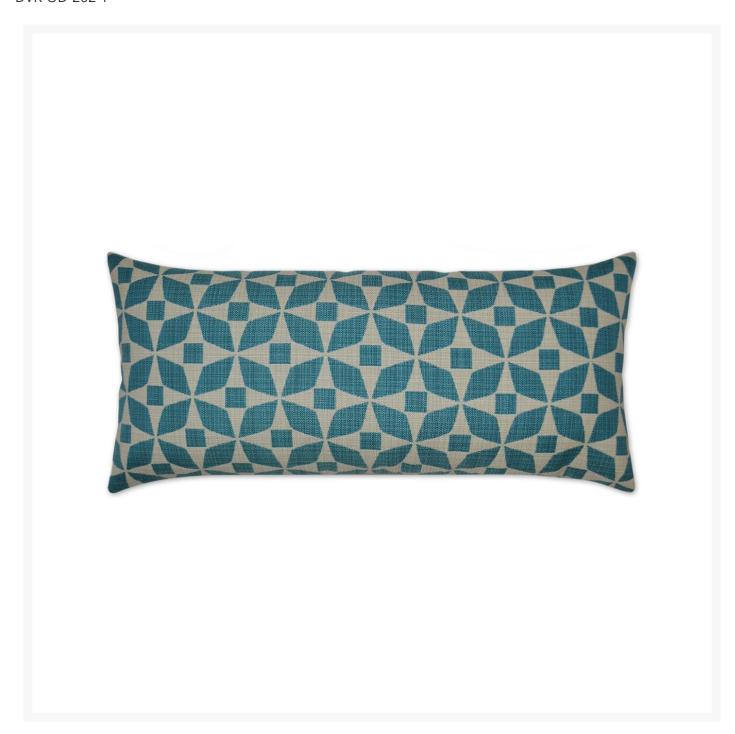

## Marquee Turquoise Lumbar Outdoor Pillow 24x12

DVK-OD-202-T

This geometric pillow makes a wonderful accent pillow for your indoor and outdoor décor. Marquee Lumbar has the same fabric on front and back. It may also be available in the colorways: Paprika and Turquoise. This

pillow may also come as a square pillow.

- These fashionable outdoor accent pillows are the perfect way to update the look of your patio furniture
- Polyester Angel Hair Down Alternative insert
- Only the highest quality materials for durability, longevity, and comfort
- High abrasion and pill-resistant
- Quick Dry
- Stain and liquid resistant
- Ultraviolet & fade resistant
- Mildew, mold & rot resistant
- Resists Dry & Wet Crocking
- Made in the USA
- Note: These pillows are made to order and cannot be cancelled, refunded, or returned