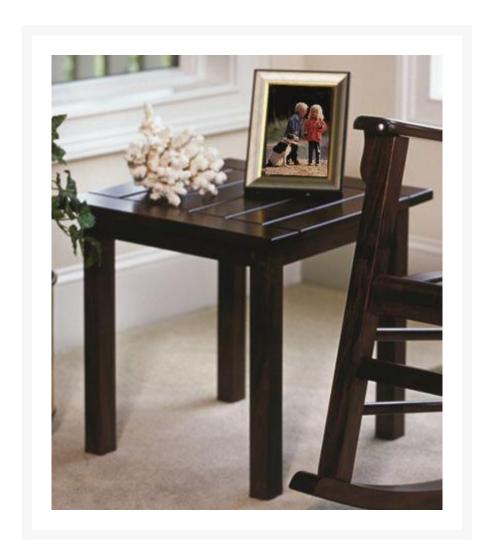

## Maple Indoor Side Table - Mahogany Finish

WQS-FF-225

This premium indoor side table can function as a side table for any chair or sofa, or as a handsome plant stand. Built from solid Aldean Maple, this side table is finished in a rich mahogany color and will last a lifetime. The 18" square size is perfect for most any space and is large enough to accommodate a cold drink, a lamp, or a good book. Easily Assembled in less than 5 minutes with included instructions.

- Constructed of solid premium Andean Maple
- Finished in a rich mahogany color
- Perfect size for most spaces
- Easy assembly
- Made to last

• Dimensions: Width - 18; Length - 18; Height - 18