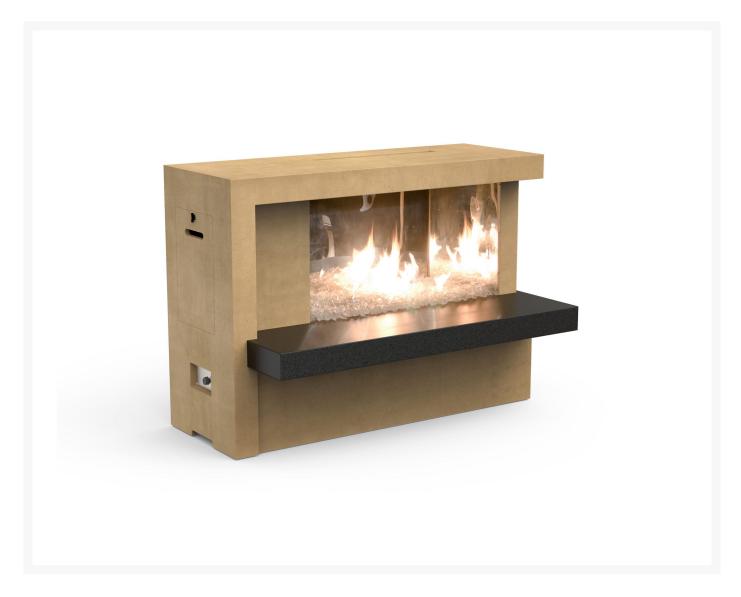

## Manhattan Fireplace with Stainless Steel Firebox

CGP-082

The Manhattan Fireplace brings fire to the modern world. This contemporary fireplace is sleek sophistication at its finest with clean, simple lines and mirrored stainless steel at the back of the firebox to create an optical illusion of countless dancing flames that are sure to mesmerize. Handcrafted from glass fiber reinforced concrete, this fireplace comes in a variety of different colors and textures. Fuel options include natural gas or propane.

- Made from durable fiberglass reinforced concrete with a mirrored back
- Recommended: 30 lbs fire glass in addition to the included lava granules

- Fuel options include natural gas or propane
- 20 lbs propane tank can be housed inside fireplace; propane tank sold separately
- BTU's: 40,000 (NG) / 40,000 (LP)
- Dimensions: 59"L x 32"W x 42"H; 750 lbs; 8 pieces
- Made in the United States