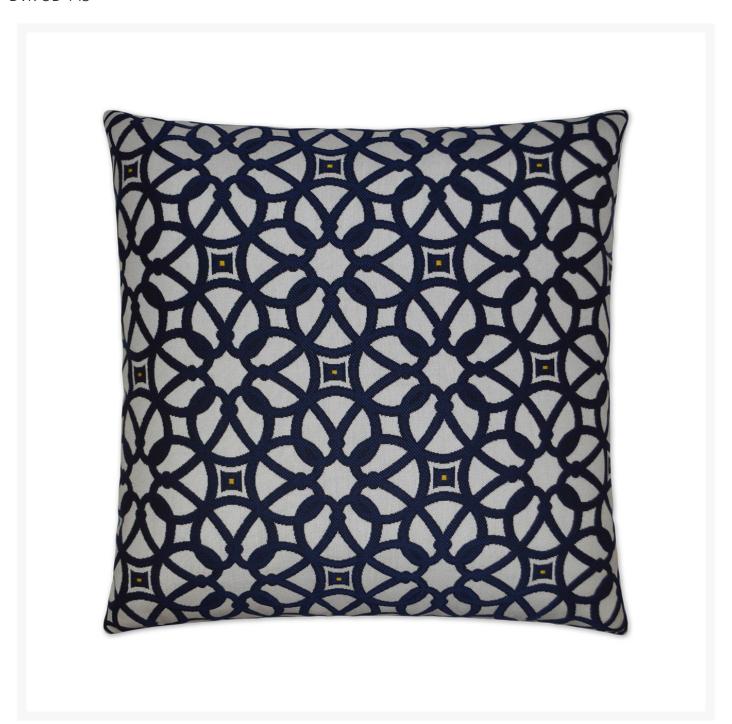

## Luxe Outdoor Pillow 22x22

DVK-OD-143

Luxe features an arabesque pattern in indigo that exudes regality. This pillow comes with a solid indigo back. Luxe is also available as a lumbar pillow.

- These fashionable outdoor accent pillows are the perfect way to update the look of your patio furniture
- Polyester Angel Hair Down Alternative insert
- Only the highest quality materials for durability, longevity, and comfort
- High abrasion and pill-resistant
- Quick Dry
- Stain and liquid resistant
- Ultraviolet & fade resistant
- Mildew, mold & rot resistant
- Resists Dry & Wet Crocking
- Made in the USA
- Note: These pillows are made to order and cannot be cancelled, refunded, or returned