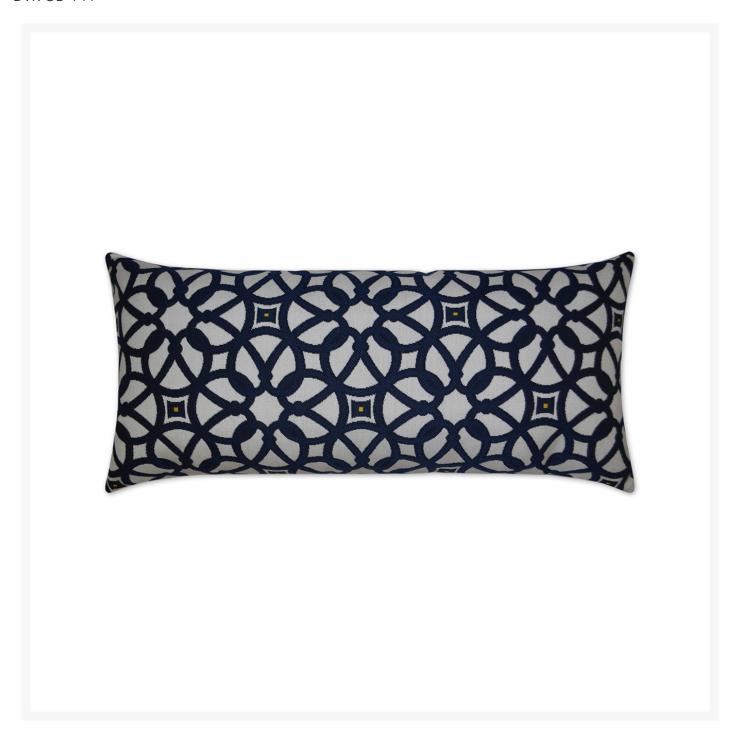

## Luxe Lumbar Outdoor Pillow 24x12

DVK-OD-144

Luxe Lumbar features an arabesque pattern in indigo that exudes regality. This pillow comes with a solid indigo back. Luxe is also available as a lumbar pillow.