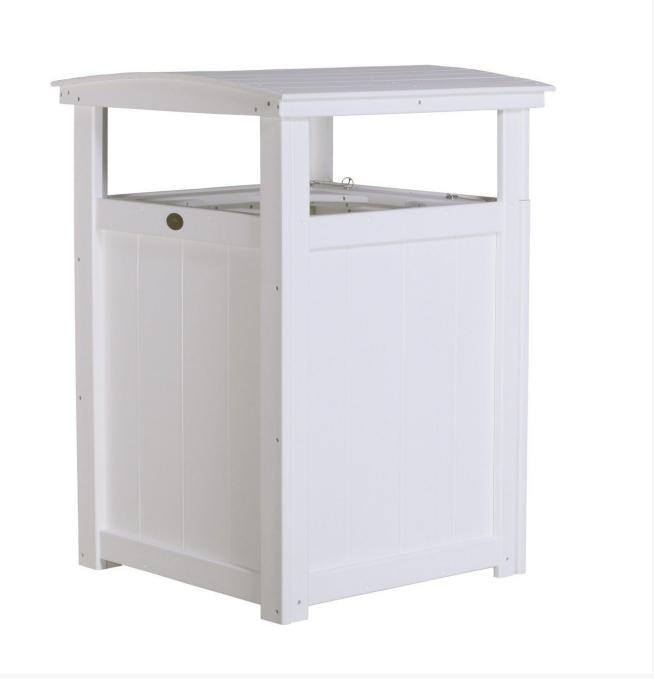

## LuxCraft Recycled Plastic Trash Can

LUX-PTC

Need a trash can for your outdoor kitchen, business, or city park? The poly trash can is an economical way of keeping the outdoors clean and beautiful.

Founded in 1990, LuxCraft manufactures high-quality outdoor furniture and outdoor structures in

Sugarcreek, Ohio. Using American-made recyclable plastic called Poly, their products are built with an emphasis on longevity, sustainability, and integrity.

- Includes: 1 trash can
- Not included: 32-gallon liner
- Material: High Density Polyethylene (HDPE) recyclable plastic
- Available in multiple fade-resistant colors
- Comfortable with easy maintenance
- Eco-friendly
- Dimensions: 30.5"L x 30.5"W x 44"H; 120 lbs