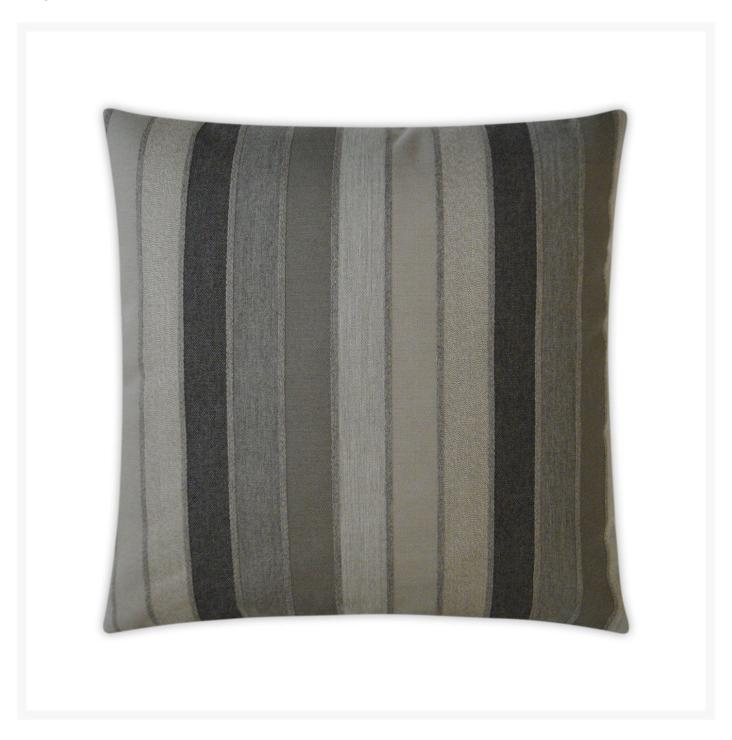

## Lucy Asphalt Outdoor Pillow 22x22

DVK-OD-271-A

This Lucy Pillow in Asphalt features vertical stripes in shades of gray. This pillow has the same fabric on front and back. It may also be available a lumbar pillow and come in these colorways: Asphalt and Papaya.