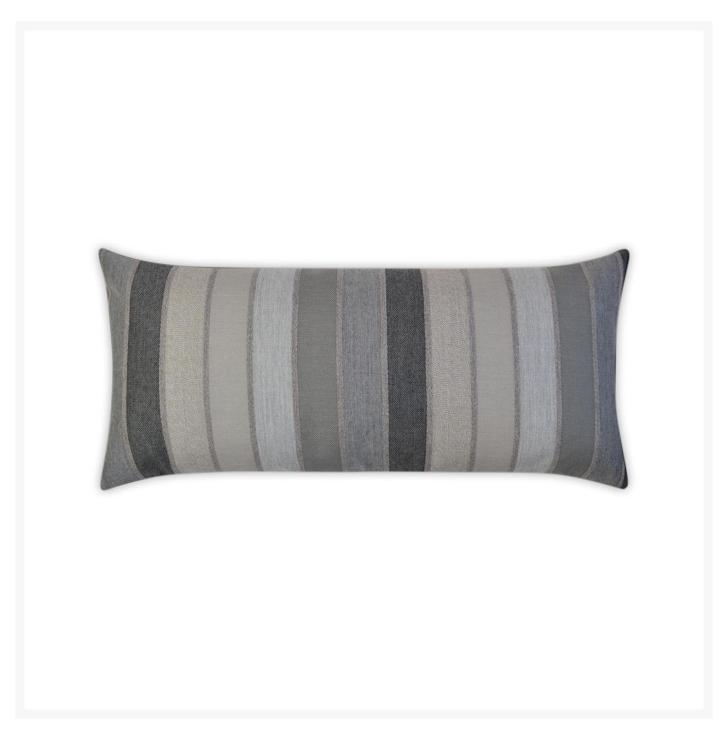

## Lucy Asphalt Lumbar Outdoor Pillow 24x12

DVK-OD-272-A

This Lucy Lumbar Pillow in Asphalt features vertical stripes in shades of gray. This pillow has the same fabric on front and back. It may also be available a square pillow and come in these colorways: Asphalt and Papaya.