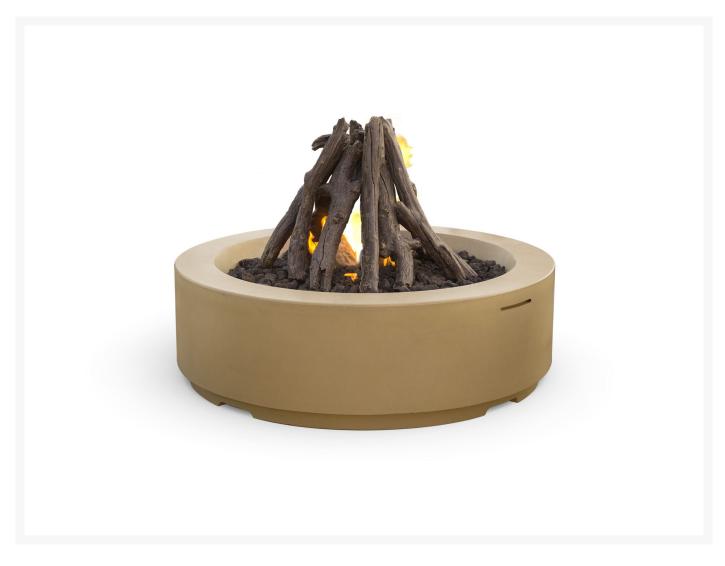

## Louvre Round Fire Pit

CGP-686

The Louvre Round Fire Pit has a sleek contemporary design that will accentuate your outdoor living space. This fire table will keep you warm in the evenings and will provide a welcoming atmosphere.

- Includes stainless steel burner, gas hose, and regulator
- Made from durable fiberglass reinforced concrete
- Recommended: 70 lbs fire glass or 40 lbs lava granuels in addition to the included lava granules
- Choose from natural gas or propane
- Optional 120V Bluetooth FyreStarter Ignition available; on/off remote control
- 16" stainless steel star burner
- BTU's: 65,000 (NG) / 65,000 (LP); 140,000 (FyreStarter)
- Dimensions: 48" diameter x 15.5"H; 220 lbs
- Made in the United States