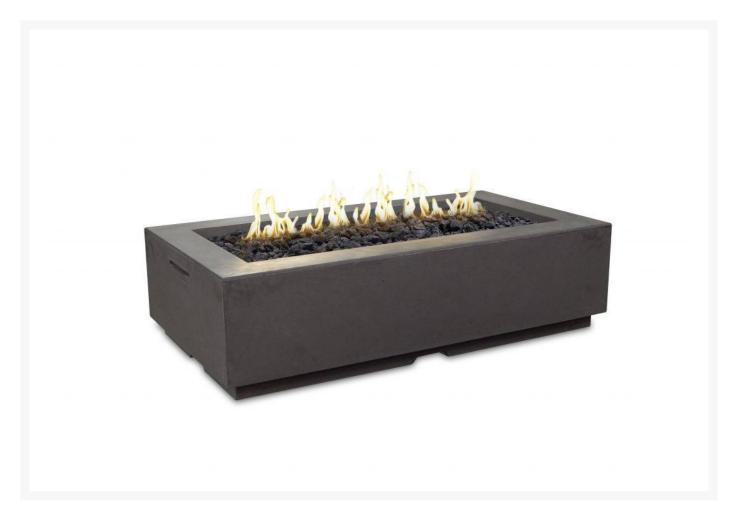

## Louvre Rectangle Fire Pit

CGP-689

The Louvre Rectangle Fire Pit has a sleek contemporary design that will accentuate your outdoor living space. This fire table will keep you warm in the evenings and will provide a welcoming atmosphere.

- Includes stainless steel burner, gas hose, and regulator
- Made from durable fiberglass reinforced concrete
- Recommended: 50 lbs fire glass or 30 lbs lava granules in addition to the included lava granules
- Choose from natural gas or propane
- Optional 120V Bluetooth FyreStarter Ignition available; on/off remote control
- 36" stainless steel linear burner
- BTU's: 65,000 (NG) / 65,000 (LP); 100,000 (NG) / 90,000 (LP) (FyreStarter)
- Dimensions: 56.5"L x 30.5"W x 15.5"H; 215 lbs
- Made in the United States