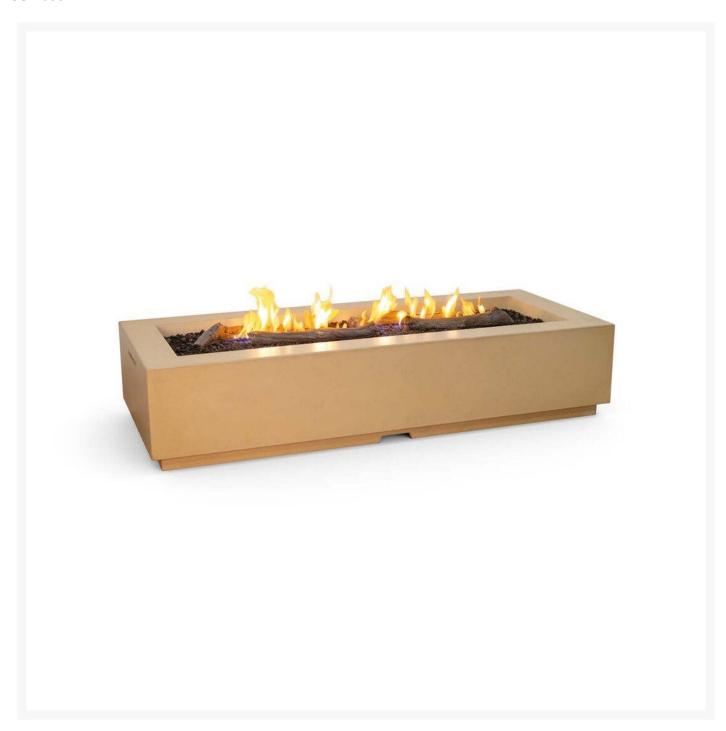

## Louvre Long Rectangle Fire Pit

CGP-688

The Louvre Long Rectangle Fire Pit has a sleek contemporary design that will accentuate your outdoor living space. This fire table will keep you warm in the evenings and will provide a welcoming atmosphere.

- Includes stainless steel burner, gas hose, and regulator
- Made from durable fiberglass reinforced concrete
- Recommended: 60 lbs fire glass or 40 lbs lava granules in addition to the included lava granules
- Choose from natural gas or propane
- Optional 120V Bluetooth FyreStarter Ignition available; on/off remote control
- 48" stainless steel linear burner
- BTU's: 65,000 (NG) / 65,000 (LP); 120,000 (NG) / 110,000 (LP) (FyreStarter)
- Dimensions: 72.5"L x 30.5"W x 15.5"H; 260 lbs
- Made in the United States