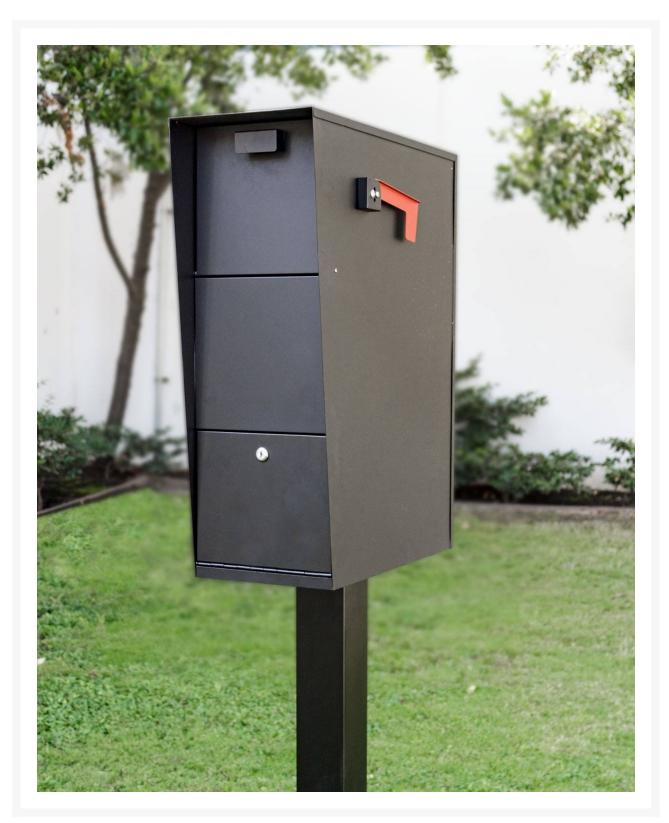

## Locking Vacation Mailbox

QUA-WF-VACMB

This large capacity high security mailbox, made of durable powder coated 18-gauge steel, is designed for the traveler. This mailbox combines the simplicity of a non-locking traditional mailbox for everyday use and the security of a locking mailbox while out of town. The sturdy hinged hopper door is large enough to accept small packages and will keep a week's worth of mail safe. The Mailbox is labeled inside providing easy to follow and simple instructions for the delivery carrier. Mailbox and optional post feature a powder coated black finish.

- Handcrafted from solid, heavy gauge stainless steel
- Perfect for homeowners who travel extensively
- Will hold a week's worth of mail
- Locking retrieval door
- Optional post is 4 x 4 inches wide and 49 inches in height
- Mailbox dimensions: 14.5L x 11.5W x 5.5D inches