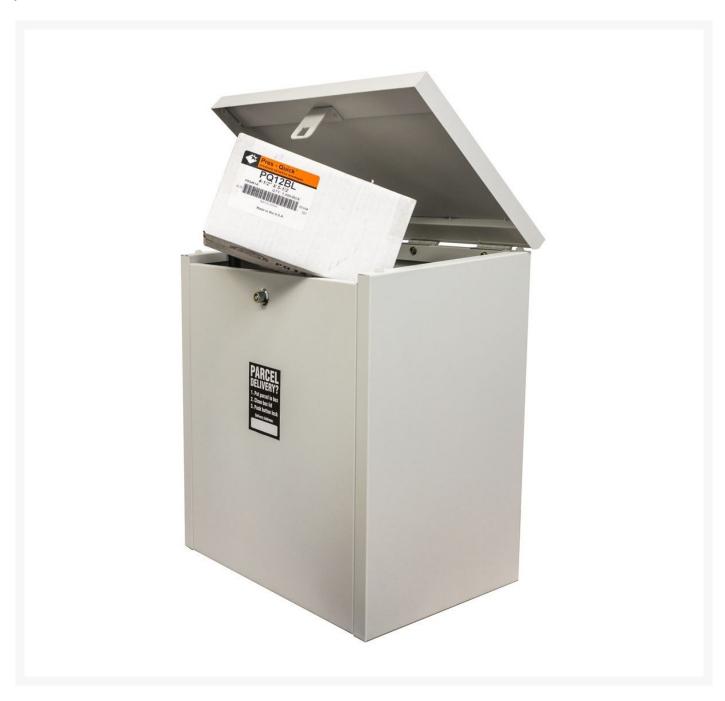

## **Locking Parcel Chest**

QUA-PCSDB

Never miss another parcel delivery! Our secure home parcel boxes are designed to accept large packages and keep them safe until you get home. Using the box is very simple, just leave the door closed, but unlocked, and any delivery person can place a package into it and lock it. Built from thick, heavy gauge galvanized steel. Weatherproof, sealed against the weather. Lift-up lid for easy access. Lock it with easy push-button lock. Mounting bolt kit included. Wall or ground mount.

- Handcrafted from heavy gauge stainless steel
- Top loading and locking
- Roomy interior
- Delivery person opens the top, inserts the package, and locks it
- Weatherproof
- Medium Dimensions: 18"W x 20-1/2"H x 12-3/4"D
- Medium Max Package Size: 15-1/2"W x 16"H x 9-1/2"D
- Large Dimensions: 22"W x 24-3/4"H x 17"D
- Large Max Package Size: 19-1/2"W x 20"H x 13-1/2"D