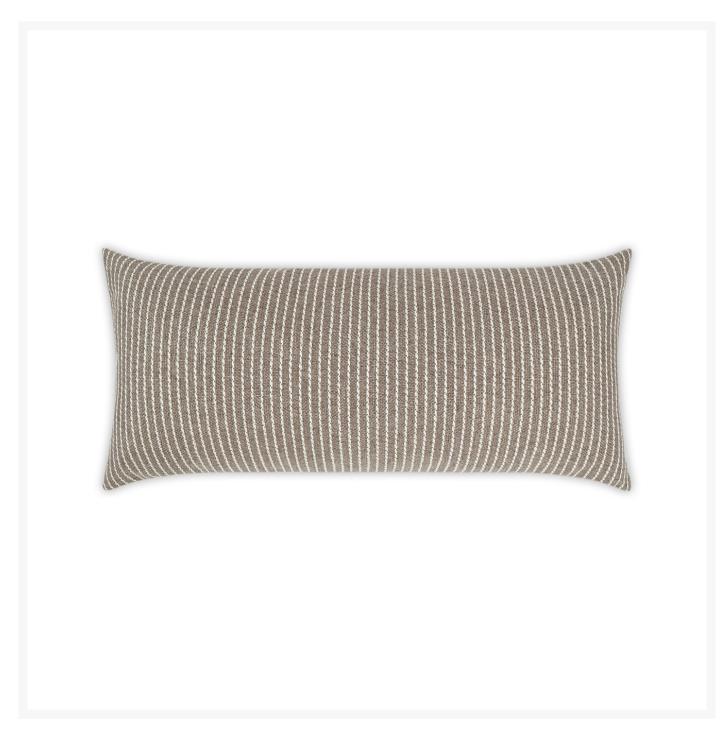

## Linus Taffy Lumbar Outdoor Pillow 24x12

DVK-OD-331-T

This striped pillow is great for pairing with your accent pillows. It has the same fabric back to back and can also come in as a square pillow.

- These fashionable outdoor accent pillows are the perfect way to update the look of your patio furniture
- Polyester Angel Hair Down Alternative insert
- Only the highest quality materials for durability, longevity, and comfort
- High abrasion and pill-resistant
- Quick Dry
- Stain and liquid resistant
- Ultraviolet & fade resistant
- Mildew, mold & rot resistant
- Resists Dry & Wet Crocking
- Made in the USA
- Note: These pillows are made to order and cannot be cancelled, refunded, or returned