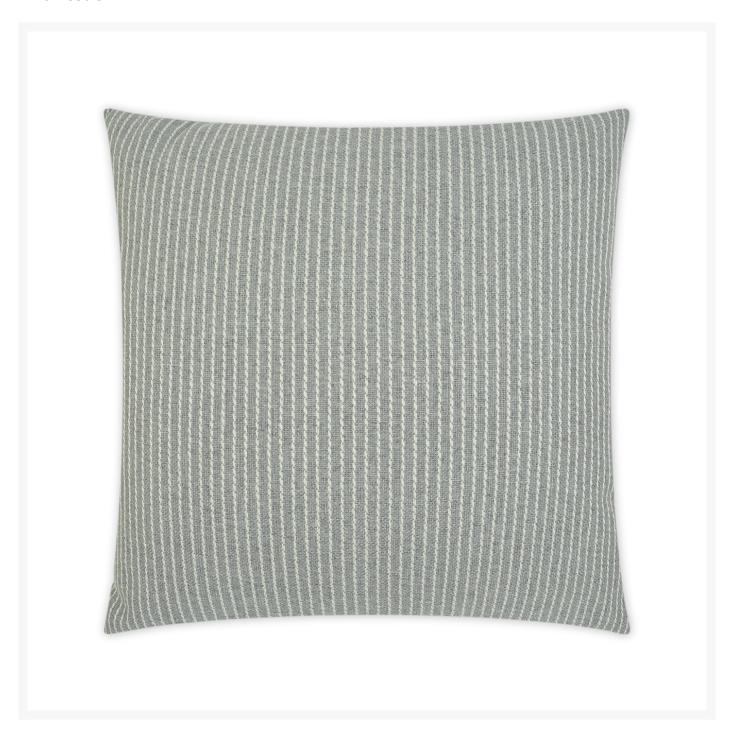

## Linus Sky Outdoor Pillow 22x22

DVK-OD-330-S

This premium striped pillow is great for pairing with your accent pillows. It has the same fabric back to back.

• These fashionable outdoor accent pillows are the perfect way to update the look of your patio furniture