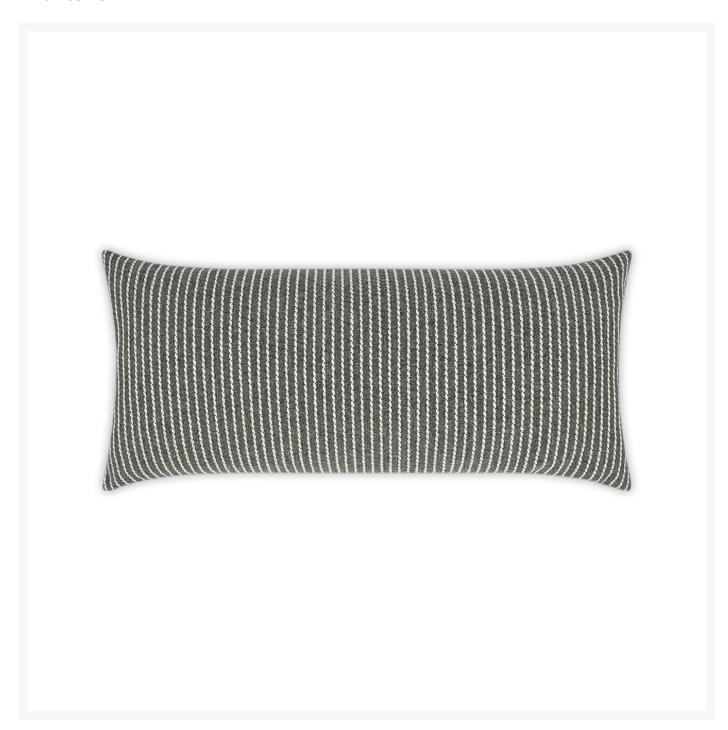

## Linus Graphite Lumbar Outdoor Pillow 24x12

DVK-OD-331-G

This striped pillow is great for pairing with your accent pillows. It has the same fabric back to back and can also come in as a square pillow.