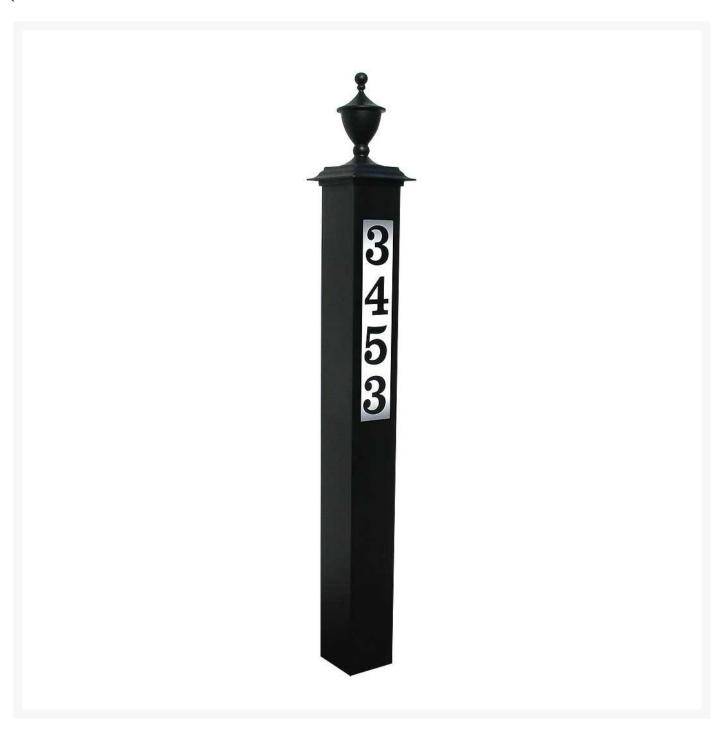

## Lighted Address Post - Urn Finial

QUA-LAP-4X4-S5

Our versatile LED Lighted Address Posts ensure your house number is clearly visible both day and night. The 4" square post is 48" tall and comes with a decorative finial. Made of black powder-coated aluminum with acrylic lens. A low voltage transformer is included. Unit requires hardwired power source. Post comes with two sets of 3" black vinyl numbers (0-9).

- Elegant way to display your home address
- Visible at night for guests, deliveries, and emergency vehicles up to 100 feet away
- Comes standard with two sets of 3 inch tall black vinyl numbers (0-9)
- Aluminum frame with tough powder coat finish in black
- Requires hardwired power source
- Dimensions: 4W x 4L x 48H inches