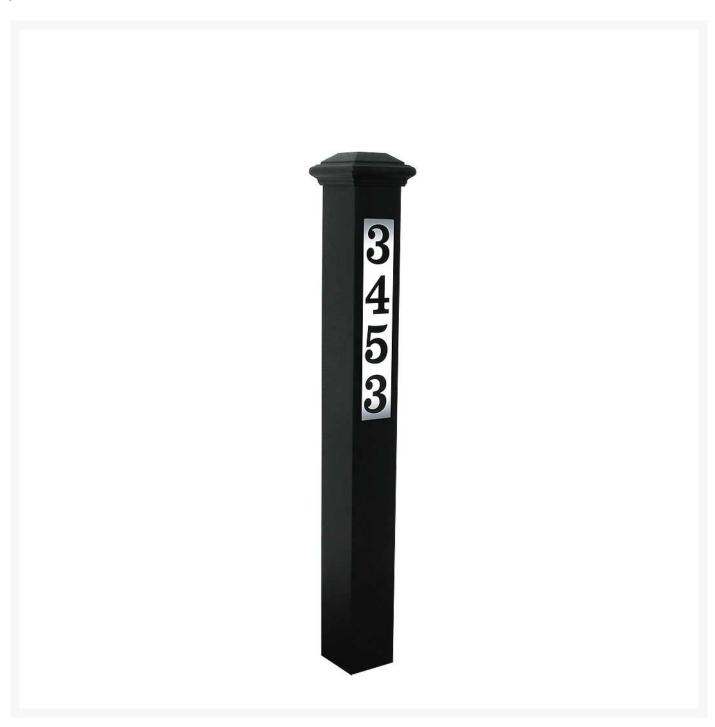

## Lighted Address Post - Pyramid Finial

QUA-LAP-4X4-S7

Our versatile LED Lighted Address Posts ensure your house number is clearly visible both day and night. The 4" square post is 48" tall and comes with a decorative finial. Made of black powder-coated aluminum with acrylic lens. A low voltage transformer is included. Unit requires hardwired power source. Post comes with two sets of 3" black vinyl numbers (0-9).

- Elegant way to display your home address
- Visible at night for guests, deliveries, and emergency vehicles up to 100 feet away
- Comes standard with two sets of 3 inch tall black vinyl numbers (0-9)
- Aluminum frame with tough powder coat finish in black
- Requires hardwired power source
- Dimensions: 4W x 4L x 48H inches