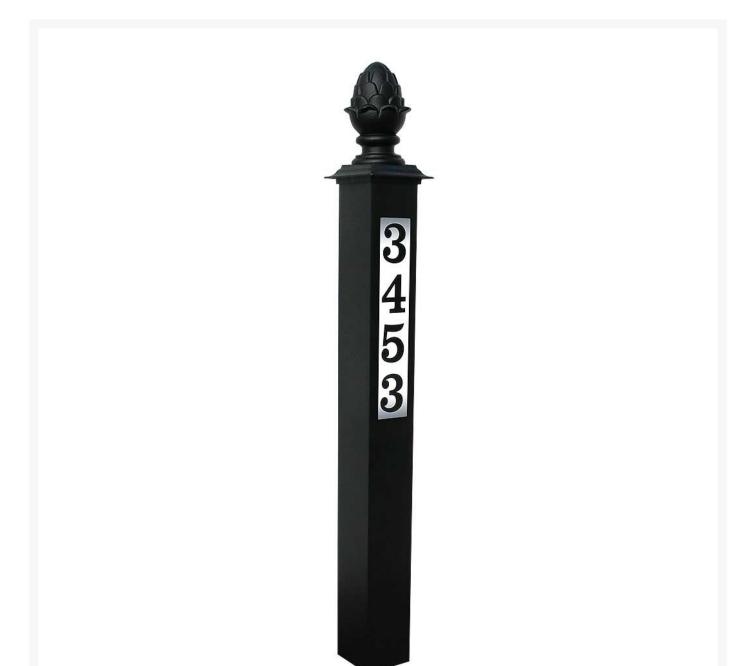

## Lighted Address Post - Pineapple Finial

QUA-LAP-4X4-S3

Our versatile LED Lighted Address Posts ensure your house number is clearly visible both day and night. The 4" square post is 48" tall and comes with a decorative finial. Made of black powder-coated aluminum with

acrylic lens. A low voltage transformer is included. Unit requires hardwired power source. Post comes with two sets of 3" black vinyl numbers (0-9).

- Elegant way to display your home address
- Visible at night for guests, deliveries, and emergency vehicles up to 100 feet away
- Comes standard with two sets of 3 inch tall black vinyl numbers (0-9)
- Aluminum frame with tough powder coat finish in black
- Requires hardwired power source
- Dimensions: 4W x 4L x 48H inches