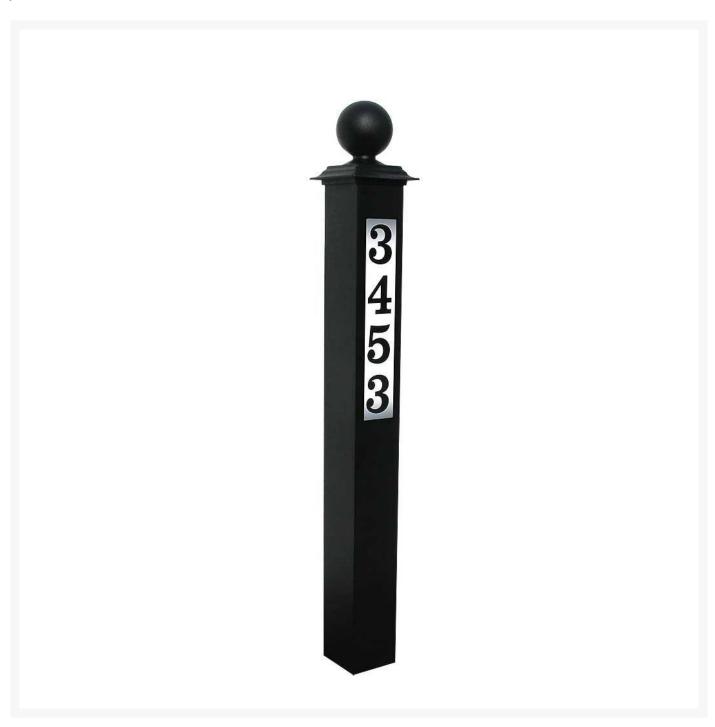

## Lighted Address Post - Ball Finial

QUA-LAP-4X4-S4

Our versatile LED Lighted Address Posts ensure your house number is clearly visible both day and night. The 4" square post is 48" tall and comes with a decorative finial. Made of black powder-coated aluminum with acrylic lens. A low voltage transformer is included. Unit requires hardwired power source. Post comes with two sets of 3" black vinyl numbers (0-9).

- Elegant way to display your home address
- Visible at night for guests, deliveries, and emergency vehicles up to 100 feet away
- Comes standard with two sets of 3 inch tall black vinyl numbers (0-9)
- Aluminum frame with tough powder coat finish in black
- Requires hardwired power source
- Dimensions: 4W x 4L x 48H inches