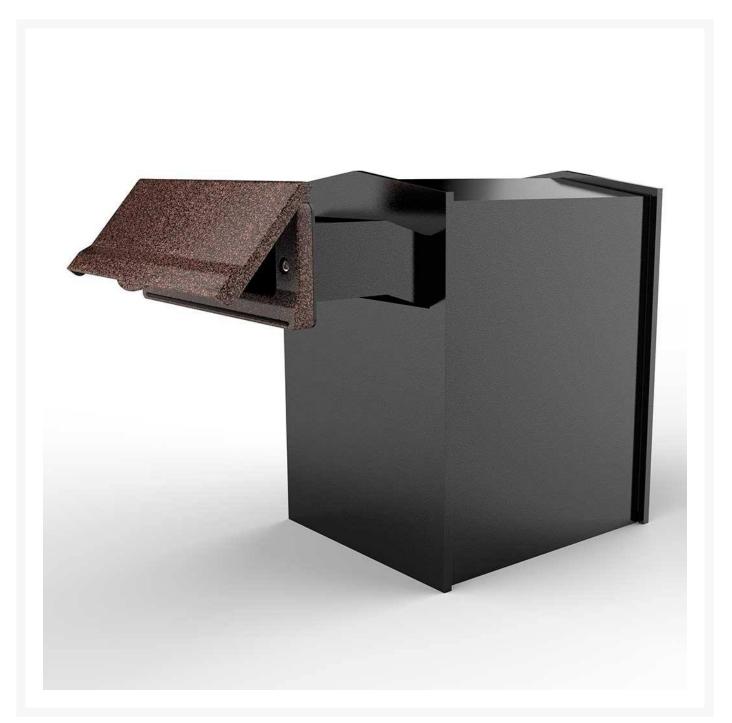

## Liberty Through Wall Locking Mailbox

QUA-LIB

Mounted through a wall, mail is delivered through a conventional letter plate. The mail then passes through a chute, drops into a collection box and is retrieved from the rear lockable secure access door. Choose an adjustable chute depth of 4" to 6" inches or 8" to 10" inches to match the thickness of your wall. The chute is held in place with masonry and silicone adhesive. (not provided) Mailbox is made from solid aluminum, is

totally waterproof and has a quality black enamel finish. It features a large capacity secure mail storage area with lockable rear retrieval door which is supplied with 2 keys. Incoming opening dimensions: W 9" x H 2.5" Rear access door opening dimensions: W 7" x H 7.5"