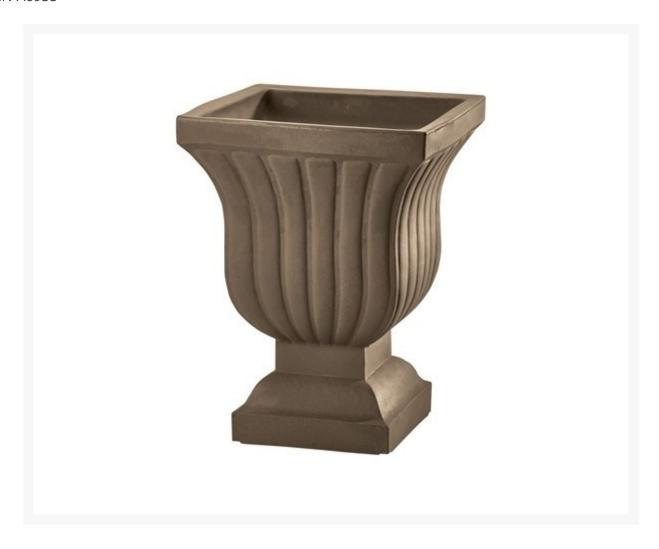

## Leyla Urn Planter

CRGN-A6955

A classic large urn planter that will fit any stately entrance. Unique in a traditional urn, our Leyla Urn has a large soil capacity allowing you to create robust mixed plant displays. Pair with our Universal Square saucers for showcasing your large indoor plants.

- Price is listed per item; minimum order quantity of two
- Lightweight
- Weather-resistant
- Anti-shock and crack-proof molded resin
- Multiple color choices available
- Total Dimensions: 22.2L x 22.2W x 28.3H inches; 15.4 lbs
- Interior Dimensions: 18.9L x 18.9W x 12.4H inches
- Base Dimensions: 14L x 13.8W inches