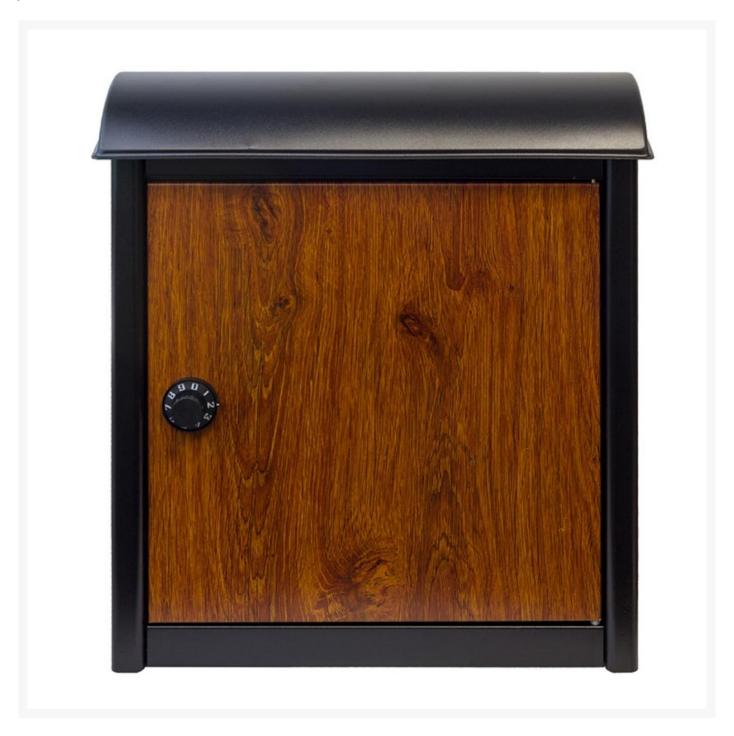

## Leece Top Loading Mailbox - Wood Finish

QUA-WF-W1701BKWD

The Leece wall mounted locking top loading mailbox offers a handsome, classic style. It features a combo lock, front mail retrieval door, stainless steel black powder coated lid (to cover incoming mail slot) and has a

roomy interior to hold numerous pieces of mail. Standard mounting hardware pack is included.

- Handcrafted from solid, heavy gauge stainless steel with wood finish front
- Incoming mail slot: 13.5L x 1H inches
- Front retrieval door: 11L x 11W inches
- Front access door for with combination lock
- Easy installation
- Dimensions: 16.5L x 13.5W x 4.5D inches