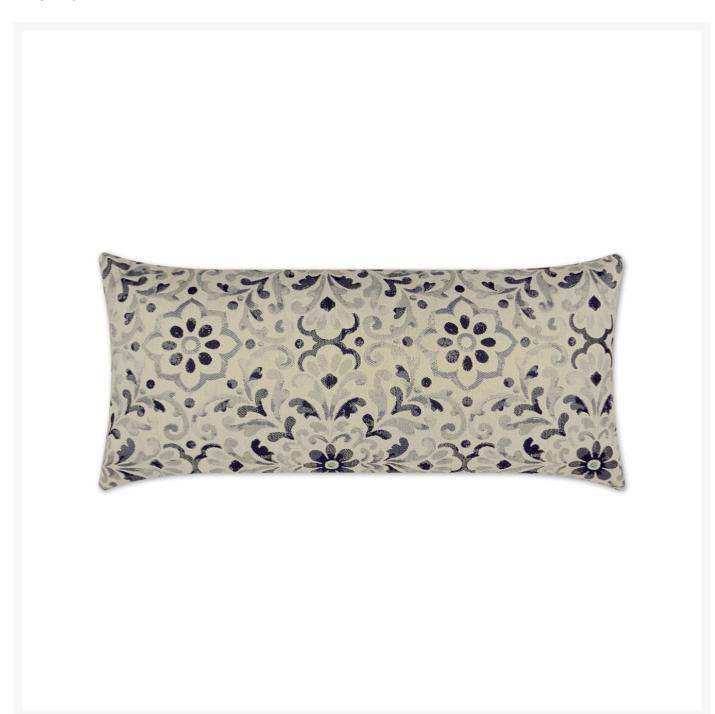

## Laura Bolster Outdoor Pillow 24x12

DVK-OD-104

Laura is a lovely rustic pillow with distressed charcoal and grey floral flourishes on a taupe base. This accent pillow has the same fabric on front and back. The Laura Square Pillow is also available as an accent pillow and is built for both outdoor and indoor use.