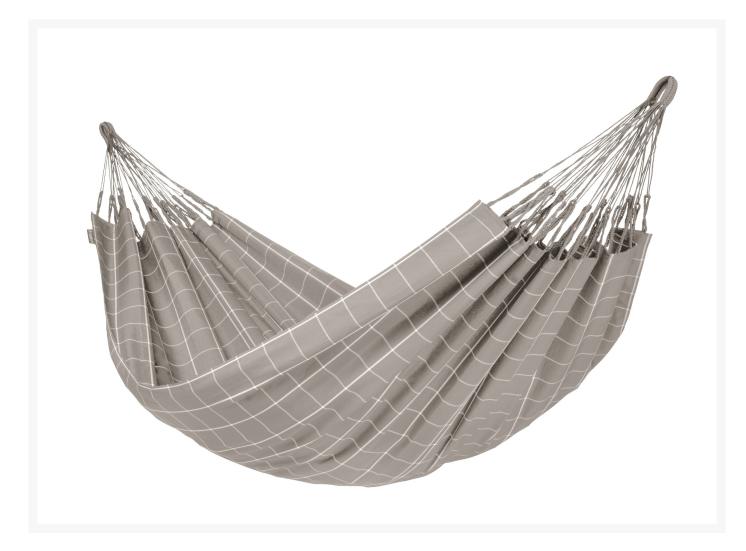

## La Siesta Brisa Weather-Resistant Double Classic Hammock - Almond

LS-BRH16-W6

From vibrant to elegant, La Siesta hammocks are perfect for every outdoor living space. Featuring improved weight distribution, they are carefully constructed for ultimate comfort and relaxation.

- Crafted from weatherproof fabric for care-free relaxation, it can be left out all season. LA SIESTA's fast drying material is resistant to mold, mildew, and UV-damage—but also provides that soft cotton feel. Plus it's machine washable, so you can rest easy.
- Bed width: 160 cm (5 ft 3 in); Cloth length: 230 cm (7 ft 7 in); Total length: 350 cm (11 ft 6 in); Required minimum hanging distance: 310 cm (10 ft 2 in).
- Double size hammock for 1-2 people 355 lb weight capacity. LA SIESTA's multi-cord design guarantees optimal weight distribution for a feeling of weightlessness & ultimate comfort.