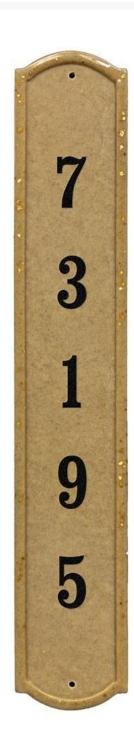

## Knoll Brook Sandstone Address Plaque

QUA-KNO-4619-SS

Made with real crushed stone, plaques have a rich stone textured background and polished stone border. Uv and weather resistant with color throughout material. Customized engraved numbers, plaque can fit up to four 4" numbers of text. Text color options are Black, White, or Gold.

- Elegant way to display your home address
- Perfect for brick or stone block homes
- Engraved crushed stone block has deeply etched numbers (up to six)
- Lightweight yet extremely durable
- Mounting bolts available (sold separately)
- Multiple text colors available
- Dimensions: 3.25W x 19L x 1D inches