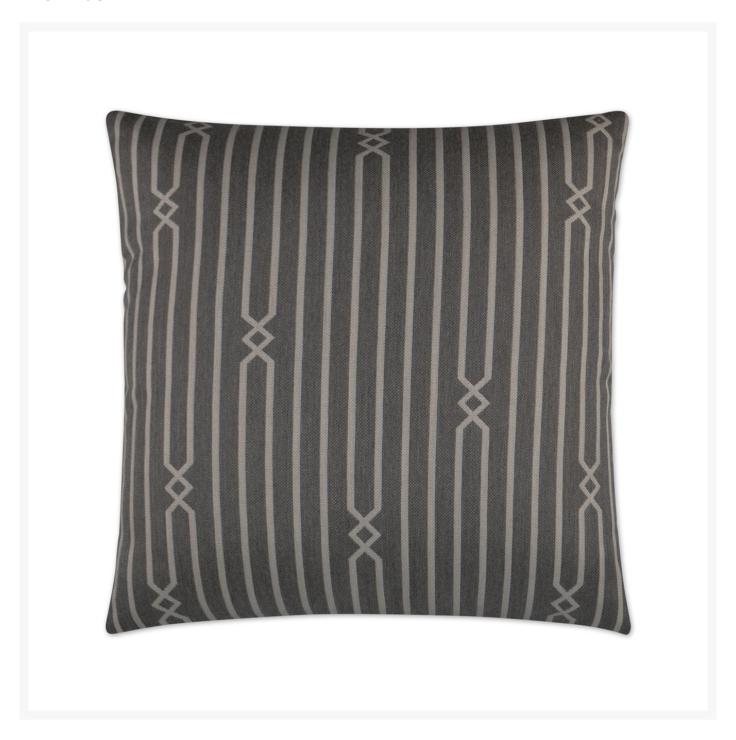

## Kitri Stone Outdoor Pillow 22x22

DVK-OD-240-S

Kitri features an interesting linking pattern that will pair well with any pillow. This pillow comes with a solid back fabric and may be found in these colorways: Guava, Stone, and Reef. It may also be available as a lumbar pillow.