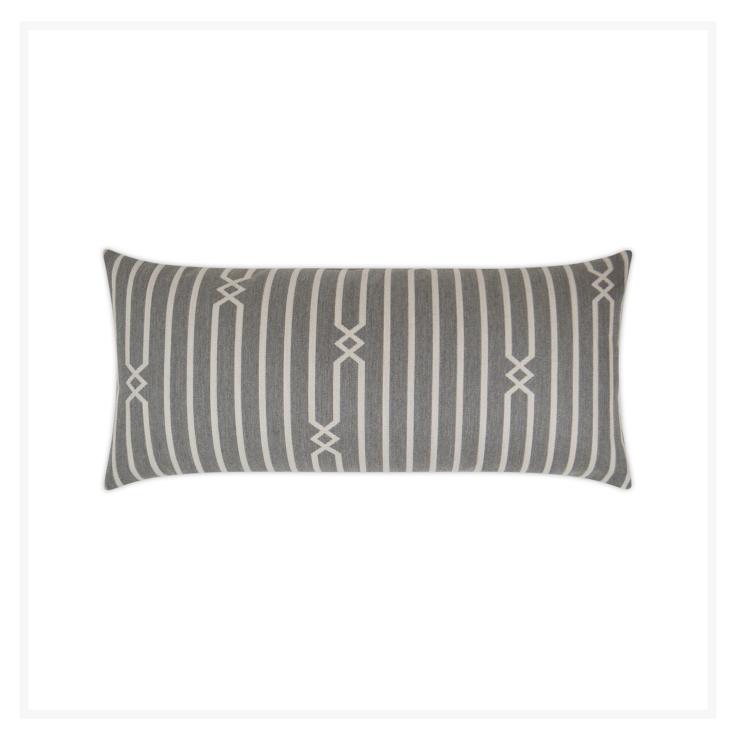

## Kitri Stone Lumbar Outdoor Pillow 24x12

DVK-OD-241-S

Kitri Lumbar features an interesting linking pattern that will pair well with any pillow. This pillow comes with a solid back fabric and may be found in these colorways: Guava, Stone, and Reef. It may also be available as a

## square pillow.

- These fashionable outdoor accent pillows are the perfect way to update the look of your patio furniture
- Polyester Angel Hair Down Alternative insert
- Only the highest quality materials for durability, longevity, and comfort
- High abrasion and pill-resistant
- Quick Dry
- Stain and liquid resistant
- Ultraviolet & fade resistant
- Mildew, mold & rot resistant
- Resists Dry & Wet Crocking
- Made in the USA
- Note: These pillows are made to order and cannot be cancelled, refunded, or returned