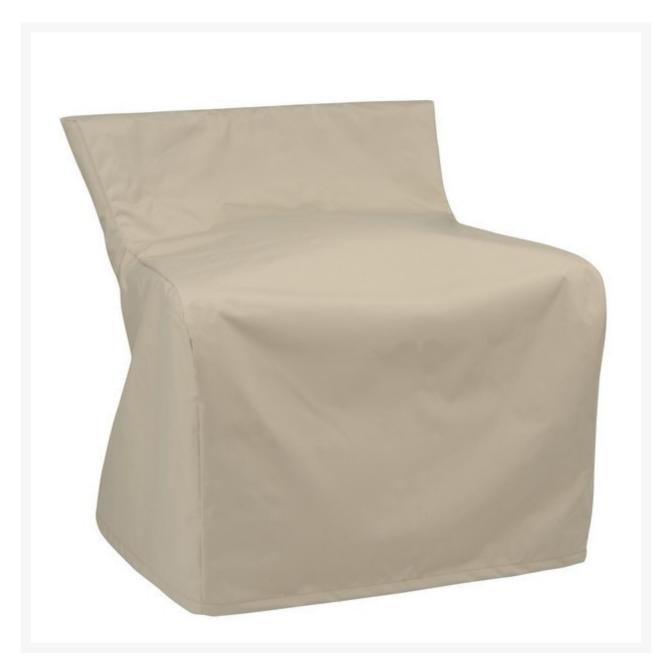

## Kingsley Bate Zona Lounge Chair Cover

KYB-FC313

Extend the life of your Kingsley-Bate furniture with custom-made covers. Covering your furniture when not in use can protect it from dirt, inclement weather, and ultra violet rays.

- Custom made to fit Zona Lounge Chair ZN30 only
- Protect your investment from dust, dirt, and the elements
- 100% solution-dyed polyester fabric
- Colorfast up to 1,000 hours of sunlight
- Treated with a highly water-resistant backing that performs at temperatures of -25°F
- Tenting devices included with some items to help prevent water from pooling
- Easy to use buckles
- 1 year warranty