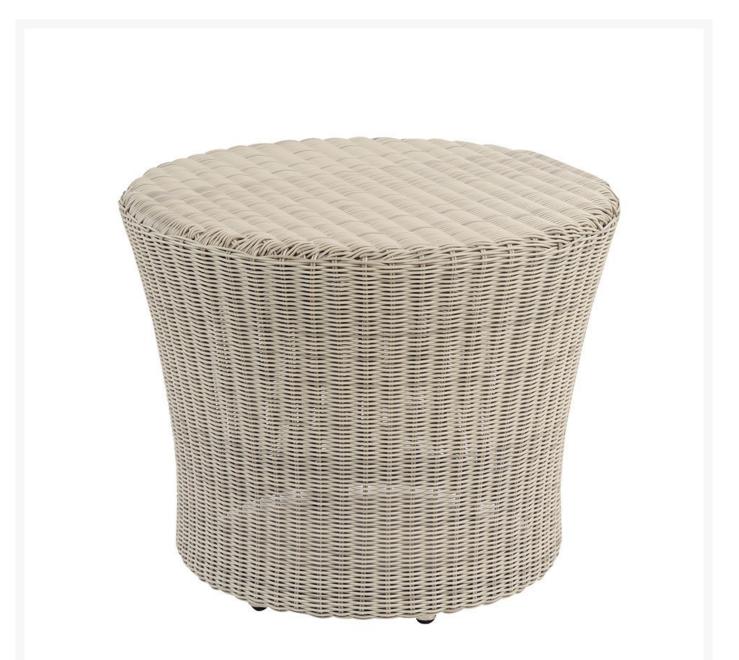

- Includes: 1 side table
- Materials: Hand-woven all-weather wicker and aluminum frame
- Minimal yet elegant design
- Tempered glass top sold separately
- Shown in Sea Salt
- Dimensions: 21" Diameter x 16.5"H; 13 lbs