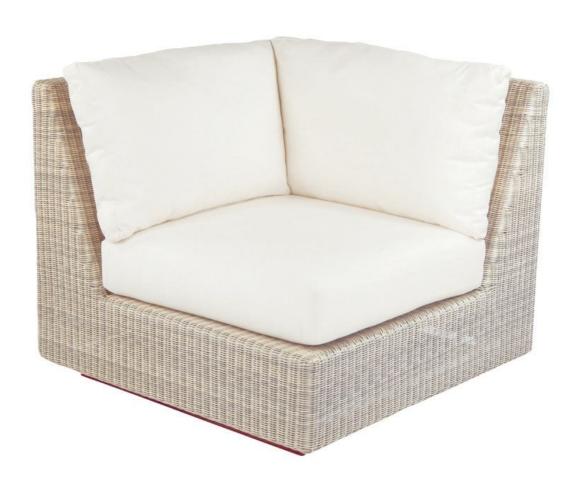

## Kingsley Bate Westport Wicker Sectional - Corner Chair and Left/Right Side

KYB-WR27

The Westport Collection is distinguished by its streamlined simplicity and exquisite attention to detail. All pieces are superbly crafted from premium all-weather wicker that is hand woven around a aluminum frame. Most items have solid teak bases that are understated and functional. The result is a sophisticated transitional collection that is equally suited for relaxed lounging or formal entertaining.