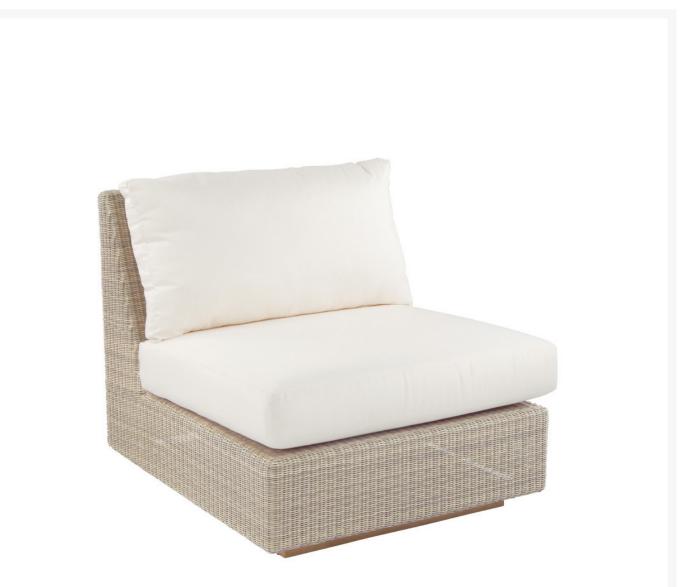

## Kingsley Bate Westport Wicker Sectional - Armless Chair

KYB-WR32

The Westport Collection is distinguished by its streamlined simplicity and exquisite attention to detail. All

pieces are superbly crafted from premium all-weather wicker that is hand woven around a aluminum frame. Most items have solid teak bases that are understated and functional. The result is a sophisticated transitional collection that is equally suited for relaxed lounging or formal entertaining.