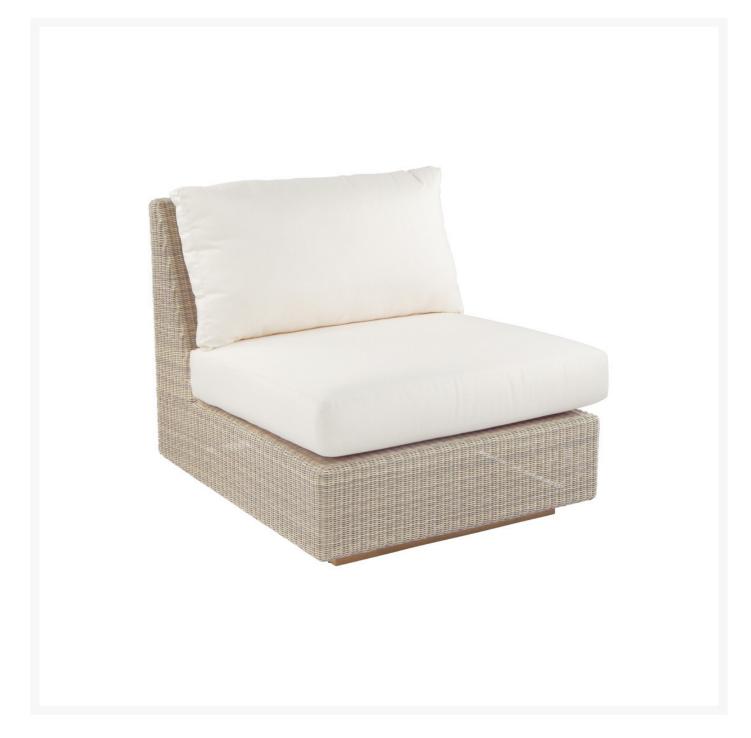

## Kingsley Bate Westport Wicker Sectional-Armless Chair - Sea Salt - 1 Quick Ship

WQS-KYB-WR32S

The Westport Collection is distinguished by its streamlined simplicity and exquisite attention to detail. All pieces are superbly crafted from premium all-weather wicker that is hand woven around a rustproof aluminum frame. Most items have solid teak bases that are understated and functional. The result is a sophisticated transitional collection that is equally suited for relaxed lounging or formal entertaining.