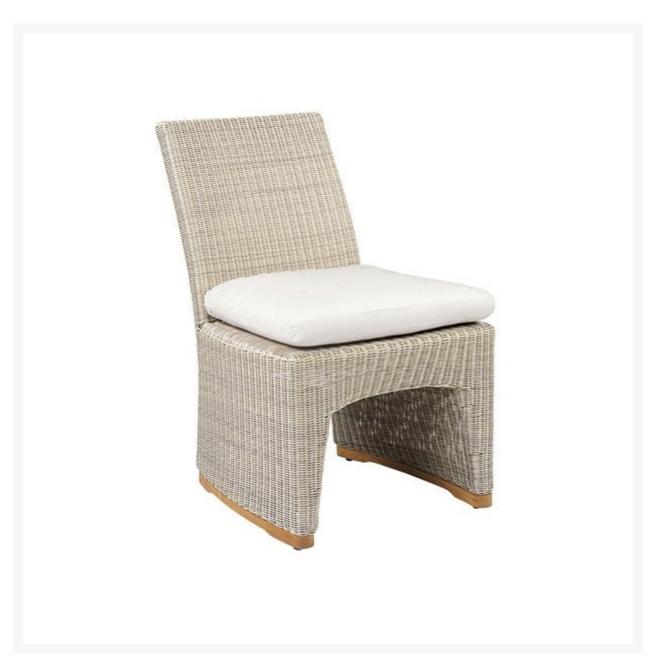

## Kingsley Bate Westport Wicker Dining Side Chair

KYB-WR14

The Westport Collection is distinguished by its streamlined simplicity and exquisite attention to detail. All pieces are superbly crafted from premium all-weather wicker that is hand woven around a aluminum frame. Most items have solid teak bases that are understated and functional. The result is a sophisticated transitional collection that is equally suited for relaxed lounging or formal entertaining.