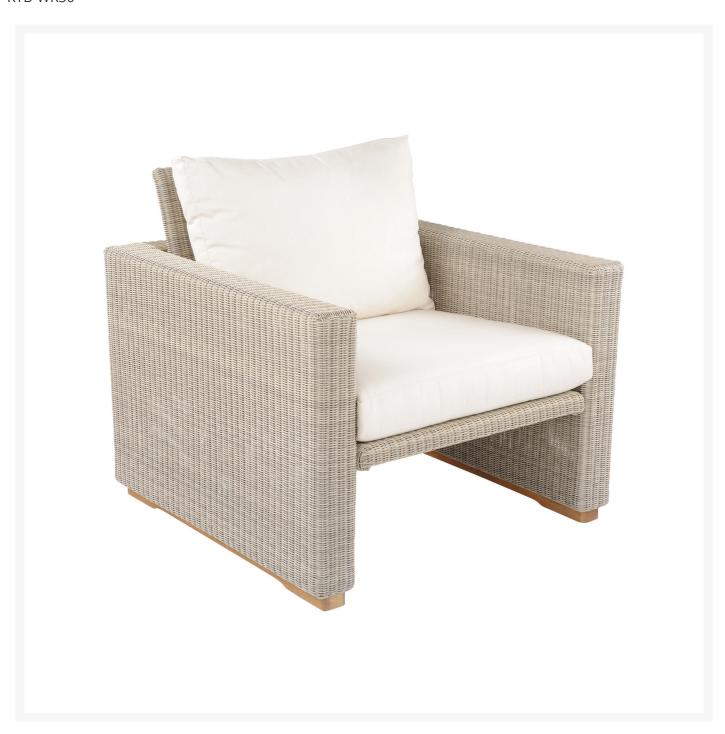

## Kingsley Bate Westport Wicker Deep Seating Lounge Chair

KYB-WR30

The Westport Collection is distinguished by its streamlined simplicity and exquisite attention to detail. All

pieces are superbly crafted from premium all-weather wicker that is hand woven around a aluminum frame. Most items have solid teak bases that are understated and functional. The result is a sophisticated transitional collection that is equally suited for relaxed lounging or formal entertaining.