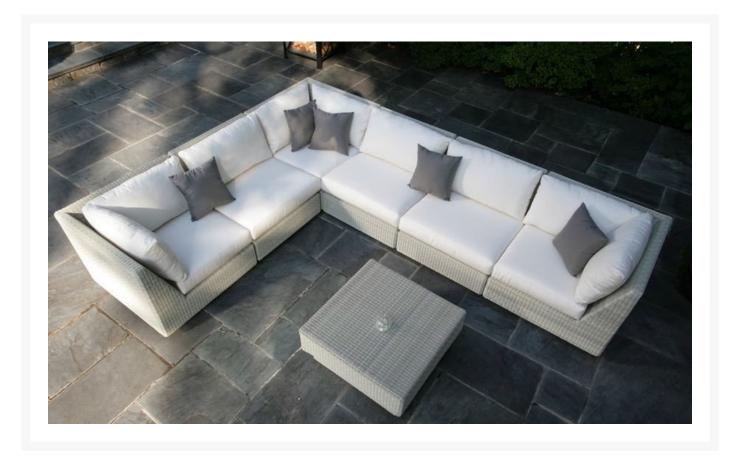

## Kingsley Bate Westport Wicker 8 Piece Sectional Ensemble

**KYB-WR-8S-ENS** 

The Westport Collection is distinguished by its streamlined simplicity and exquisite attention to detail. All pieces are superbly crafted from premium all-weather wicker that is hand woven around a aluminum frame. Most items have solid teak bases that are understated and functional. The result is a sophisticated transitional collection that is equally suited for relaxed lounging or formal entertaining.