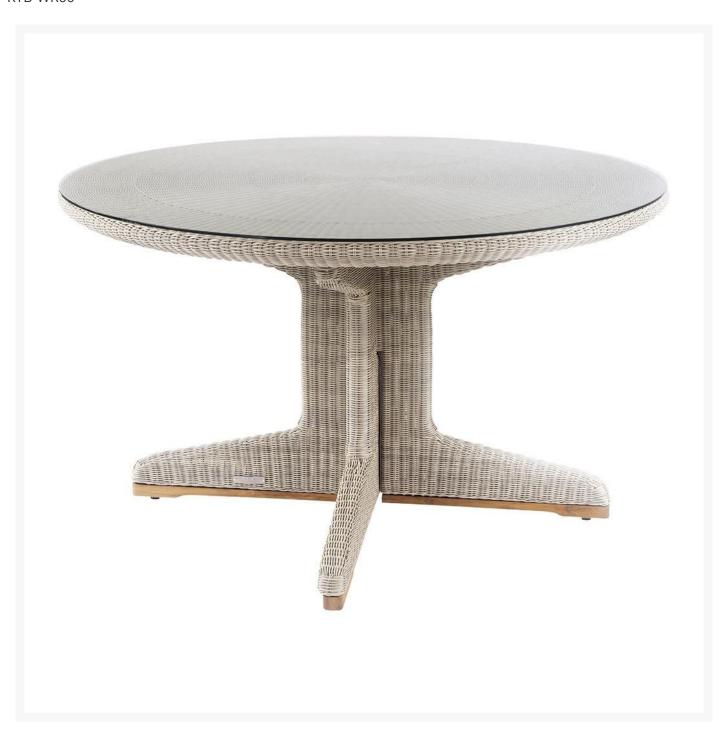

## Kingsley Bate Westport Wicker 60" Round Dining Table

KYB-WR60

The Westport Collection is distinguished by its streamlined simplicity and exquisite attention to detail. All

pieces are superbly crafted from premium all-weather wicker that is hand woven around a aluminum frame. Most items have solid teak bases that are understated and functional. The result is a sophisticated transitional collection that is equally suited for relaxed lounging or formal entertaining.

- Includes: 1 dining table
- Materials: Hand-woven all-weather wicker and aluminum frame
- Seats 6
- Shown in Sea Salt
- Clear tempered glass top is included
- Dimensions: 60" Diameter x 30"H; 98 lbs