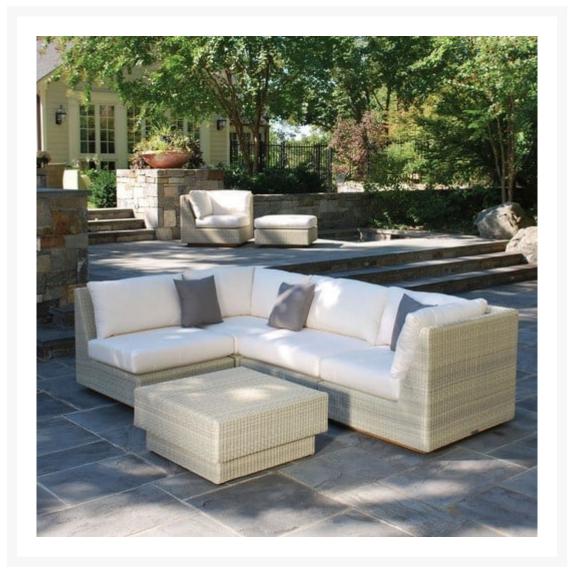

## Kingsley Bate Westport Wicker 5 Piece Deep Seating Sectional Ensemble

KYB-WR-5S-ENS

The Westport Collection is distinguished by its streamlined simplicity and exquisite attention to detail. All pieces are superbly crafted from premium all-weather wicker that is hand woven around a aluminum frame. Most items have solid teak bases that are understated and functional. The result is a sophisticated transitional collection that is equally suited for relaxed lounging or formal entertaining.