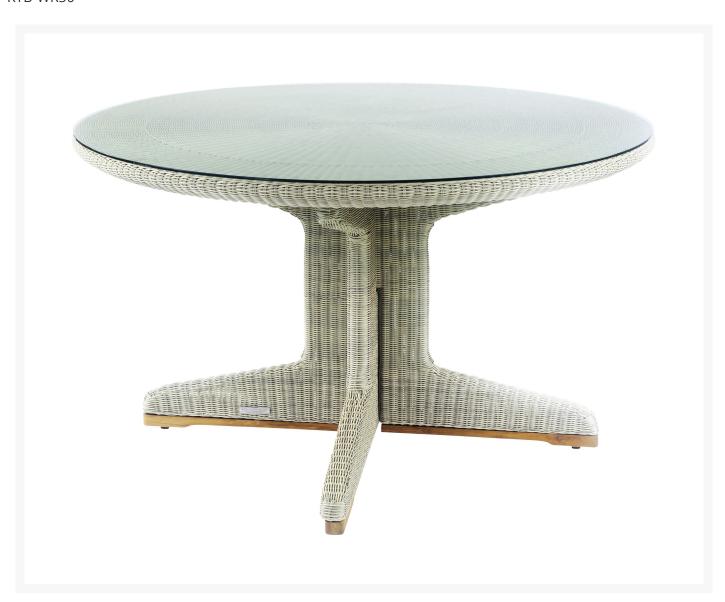

## Kingsley Bate Westport Wicker 50" Round Dining Table

KYB-WR50

The Westport Collection is distinguished by its streamlined simplicity and exquisite attention to detail. All pieces are superbly crafted from premium all-weather wicker that is hand woven around a aluminum frame. Most items have solid teak bases that are understated and functional. The result is a sophisticated transitional collection that is equally suited for relaxed lounging or formal entertaining.

finishes are considered customized and may have longer lead times. These items cannot be cancelled, returned, or exchanged.

- Includes: 1 dining table
- Materials: Hand-woven all-weather wicker and aluminum frame
- Seats 4
- Shown in Sea Salt
- Clear tempered glass top is included
- Dimensions: 50" Diameter x 30"H; 83 lbs