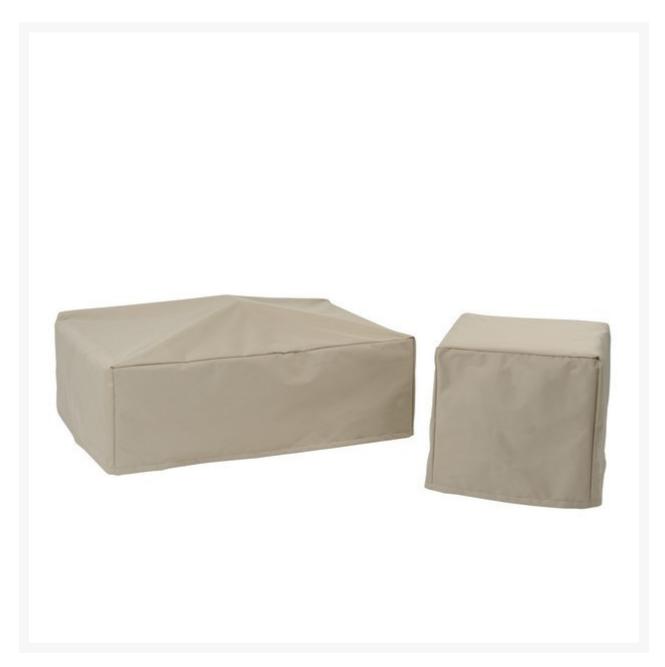

## Kingsley Bate Westport Sectional Ottoman Cover

KYB-FC056

Kingsley Bate Westport Sectional Ottoman Covers extend the life of your Kingsley-Bate furniture with a custom made fit. Covering your furniture when not in use can protect it from dust and dirt, inclement weather, and ultra violet rays. These covers are made from 100% solution-dyed polyester fabric; colorfast up to 1,000 hours of sunlight. Treated with a highly water-resistant backing that performs at temperatures of -25 degrees F, they include easy to use buckles to secure covers to furniture. Tenting devices included with some

- Fits Westport WR31 sectional ottoman only
- Protect your investment from dust, dirt, and the elements
- 100% solution-dyed polyester fabric
- Tenting devices included with some items to help prevent water from pooling
- 100% solution-dyed polyester fabric
- Water resistant
- Easy to use buckles