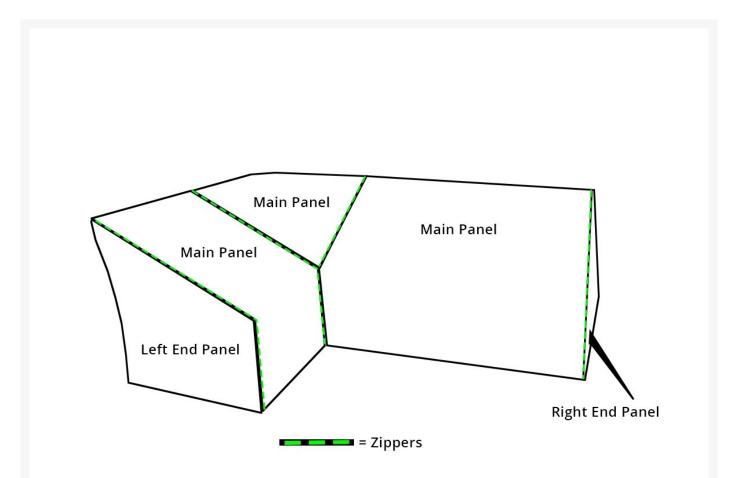

## Kingsley Bate Westport Sectional Cover - Right End Panel

KYB-FC231

Kingsley Bate Westport Sectional Left End Panel extend the life of your Kingsley-Bate furniture with custom made covers. Covering your furniture when not in use can protect it from dust and dirt, inclement weather, and ultra violet rays. Made from 100% solution-dyed polyester fabric; colorfast up to 1,000 hours of sunlight. Treated with a highly water-resistant backing that performs at temperatures of -25F, these covers feature easy to use buckles to secure covers to furniture. Tenting devices included with some items to help prevent water from pooling. There is no guarantee that this cover will fit any other piece of furniture other then those pieces listed.

- Fits Westport WR32 and WR27 and zips onto FC229 or FC228
- Must order each sectional main panel and separately-sold end panels to create a customized cover
- Sectional direction is determined by facing the furniture; not when seated
- Panels zip together
- Protect your investment from dust, dirt, and the elements
- 100% solution-dyed polyester fabric
- Water resistant
- Easy to use buckles
- 1 year warranty