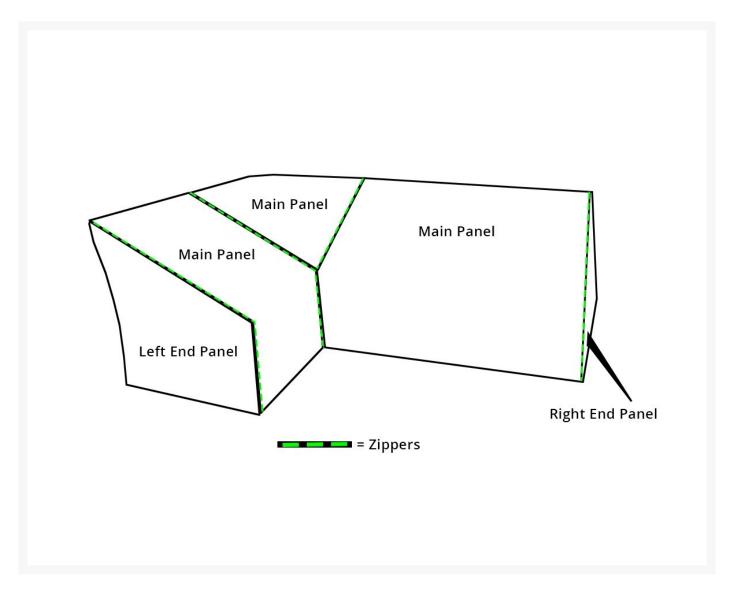

- Fits Westport WR32 and WR27 and zips onto FC229 or FC228
- Must order each sectional main panel and separately-sold end panels to create a customized cover
- Sectional direction is determined by facing the furniture; not when seated
- Panels zip together
- Protect your investment from dust, dirt, and the elements
- 100% solution-dyed polyester fabric
- Water resistant
- Easy to use buckles
- 1 year warranty